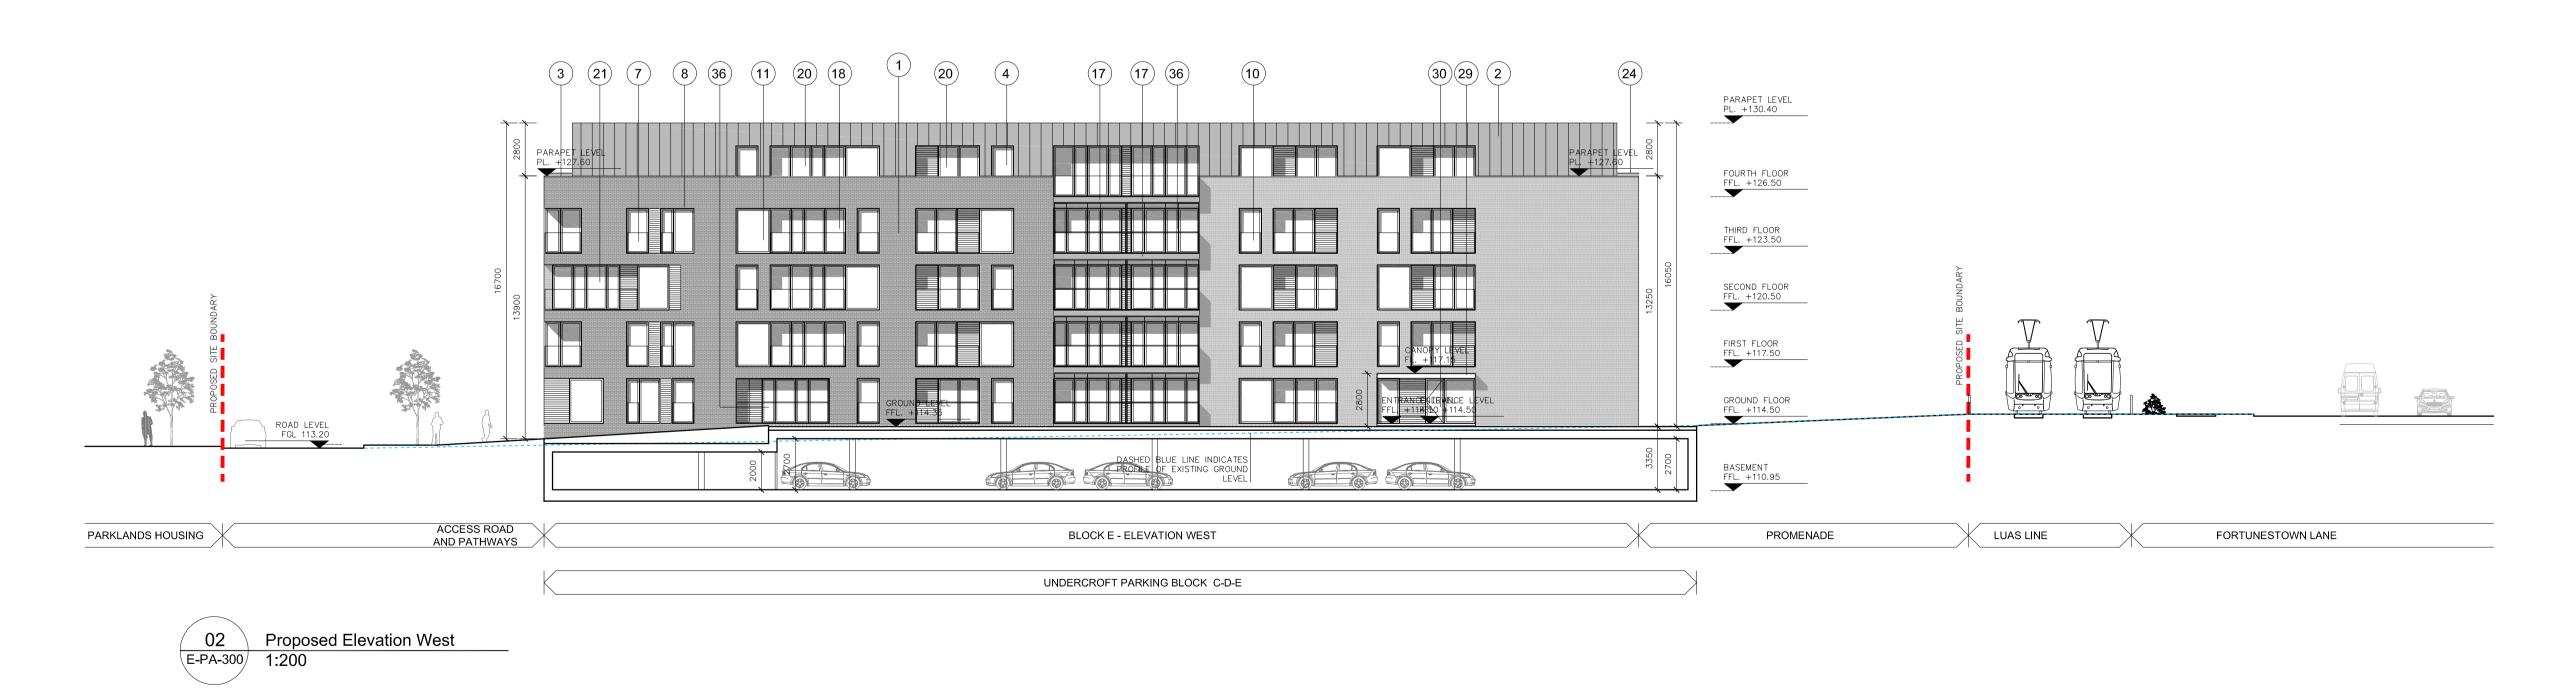

| creative       | innovative flexi | ble        | <b>d</b> a    | rmoc                                              | ly         | Project. |            | sing Development,<br>ine,Saggart, Co.Dublin. |
|----------------|------------------|------------|---------------|---------------------------------------------------|------------|----------|------------|----------------------------------------------|
| OF THE         |                  |            |               | 91 Townsend S                                     |            | Title.   |            | LOCK E<br>ED ELEVATIONS                      |
| - POURHIED 180 |                  |            |               | 353 1 672 9907<br>info@darmodya<br>darmodyarchite | ecture.com | Client.  | Greenacres | Residential DAC                              |
| Rev. No.       | Scale            | Date       | Drn. By       | Chkd. By                                          | Issue      | Dwg. No. |            | Job No.                                      |
| А              | 1:200 @ A1       | 12/03/2018 | Adam Brzostek | Tim Darmody                                       | PLANNING   |          | E-PA-300   | 1518-1                                       |