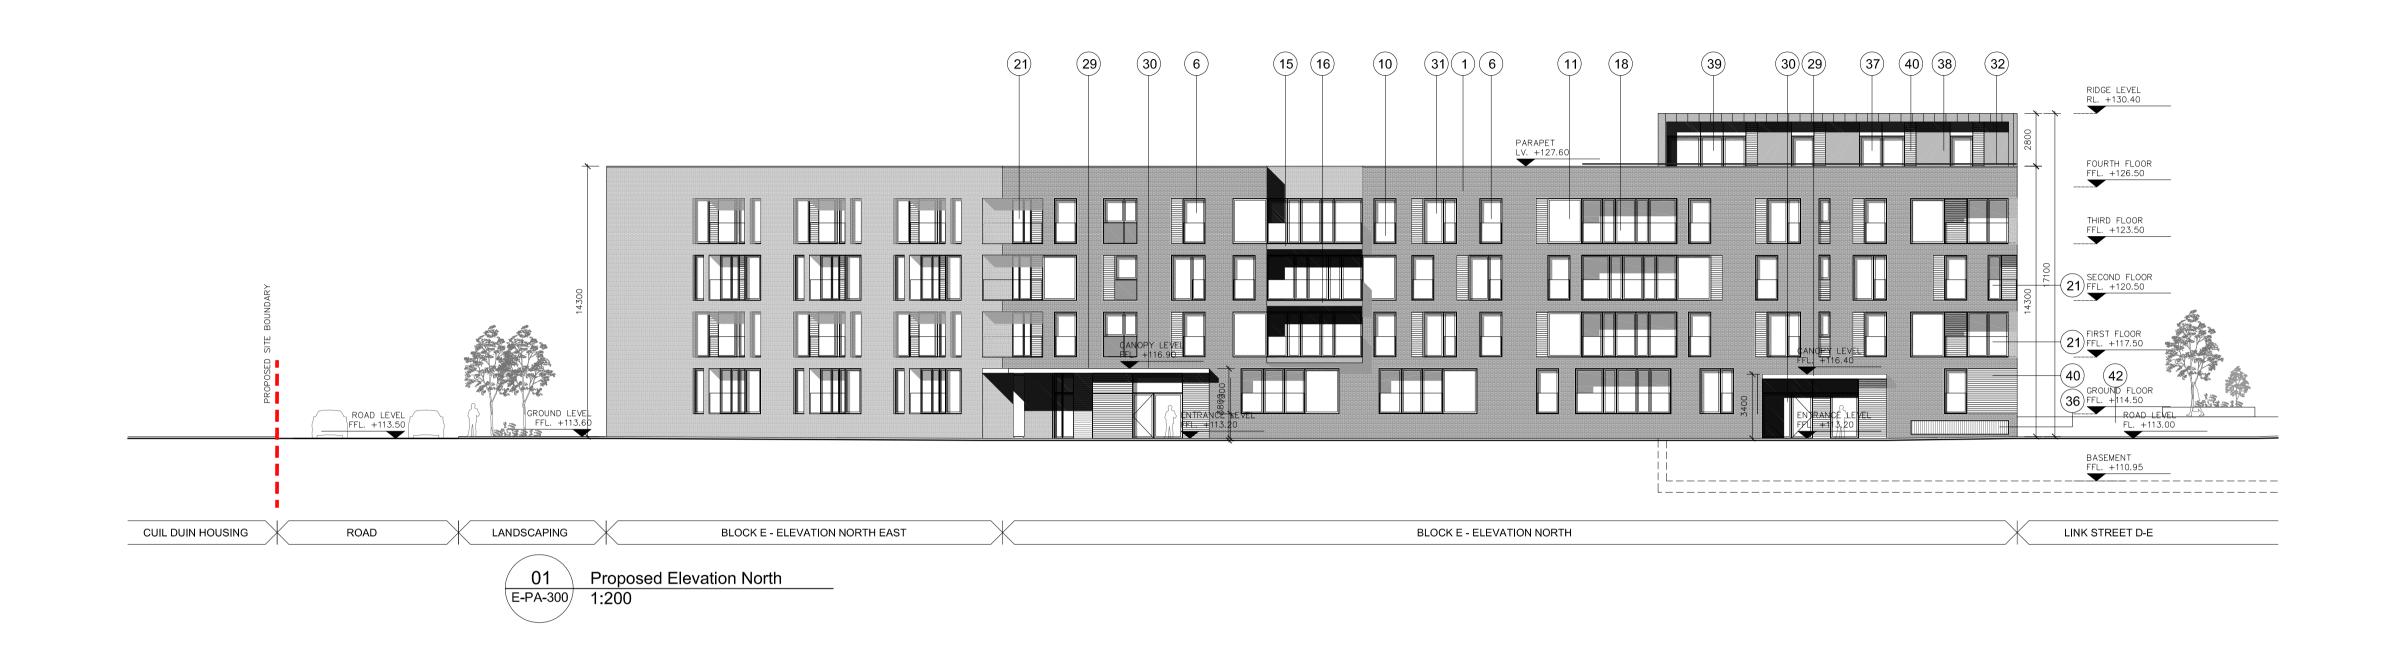

| creative       | innovative flexi | ble        | <b>d</b> a    | rmoc                                              | ly         | Project. |            | sing Development,<br>ine,Saggart, Co.Dublin. |
|----------------|------------------|------------|---------------|---------------------------------------------------|------------|----------|------------|----------------------------------------------|
| OF THE         |                  |            |               | 91 Townsend S                                     |            | Title.   |            | LOCK E<br>ED ELEVATIONS                      |
| - POURHIED 180 |                  |            |               | 353 1 672 9907<br>info@darmodya<br>darmodyarchite | ecture.com | Client.  | Greenacres | Residential DAC                              |
| Rev. No.       | Scale            | Date       | Drn. By       | Chkd. By                                          | Issue      | Dwg. No. |            | Job No.                                      |
| А              | 1:200 @ A1       | 12/03/2018 | Adam Brzostek | Tim Darmody                                       | PLANNING   |          | E-PA-300   | 1518-1                                       |