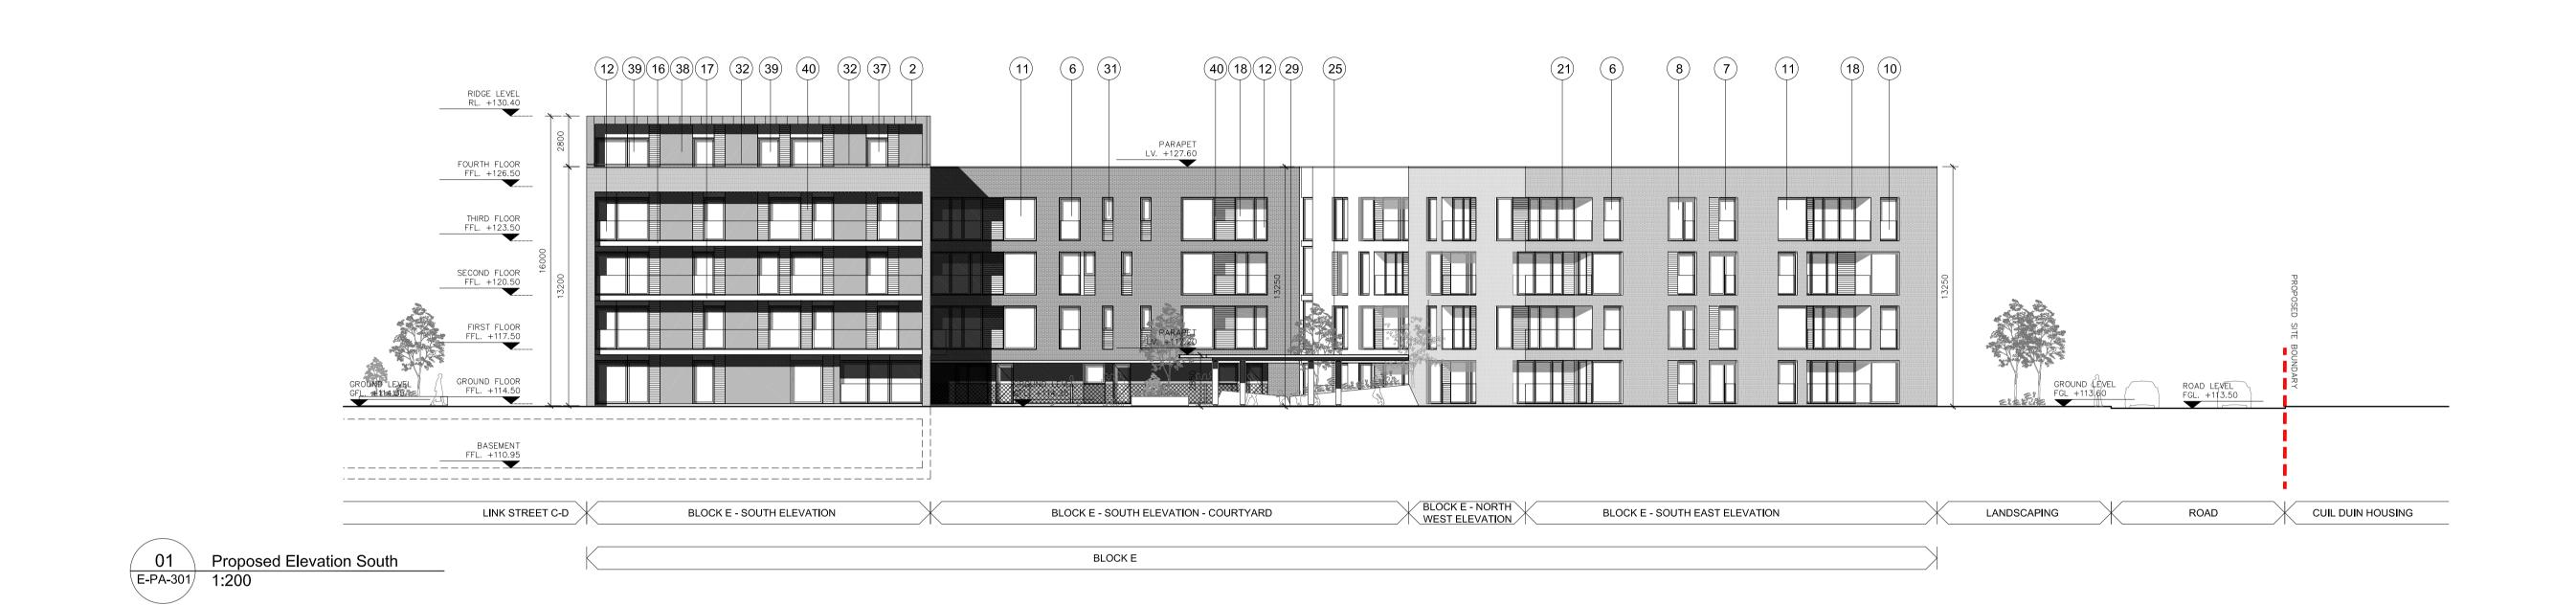

Adam Brzostek

Tim Darmody

PLANNING

05/12/2018

1:200 @ A1

| Project. | Strategic Housing Development, Fortunestown Lane,Saggart, Co.Dublin. |                   |  |  |  |  |
|----------|----------------------------------------------------------------------|-------------------|--|--|--|--|
| Title.   | BLOCK E<br>PROPOSED ELEVATIONS                                       |                   |  |  |  |  |
| Client.  | Greenacres Residential DAC                                           |                   |  |  |  |  |
| Dwg. No. | E-PA-301                                                             | Job No.<br>1518-1 |  |  |  |  |