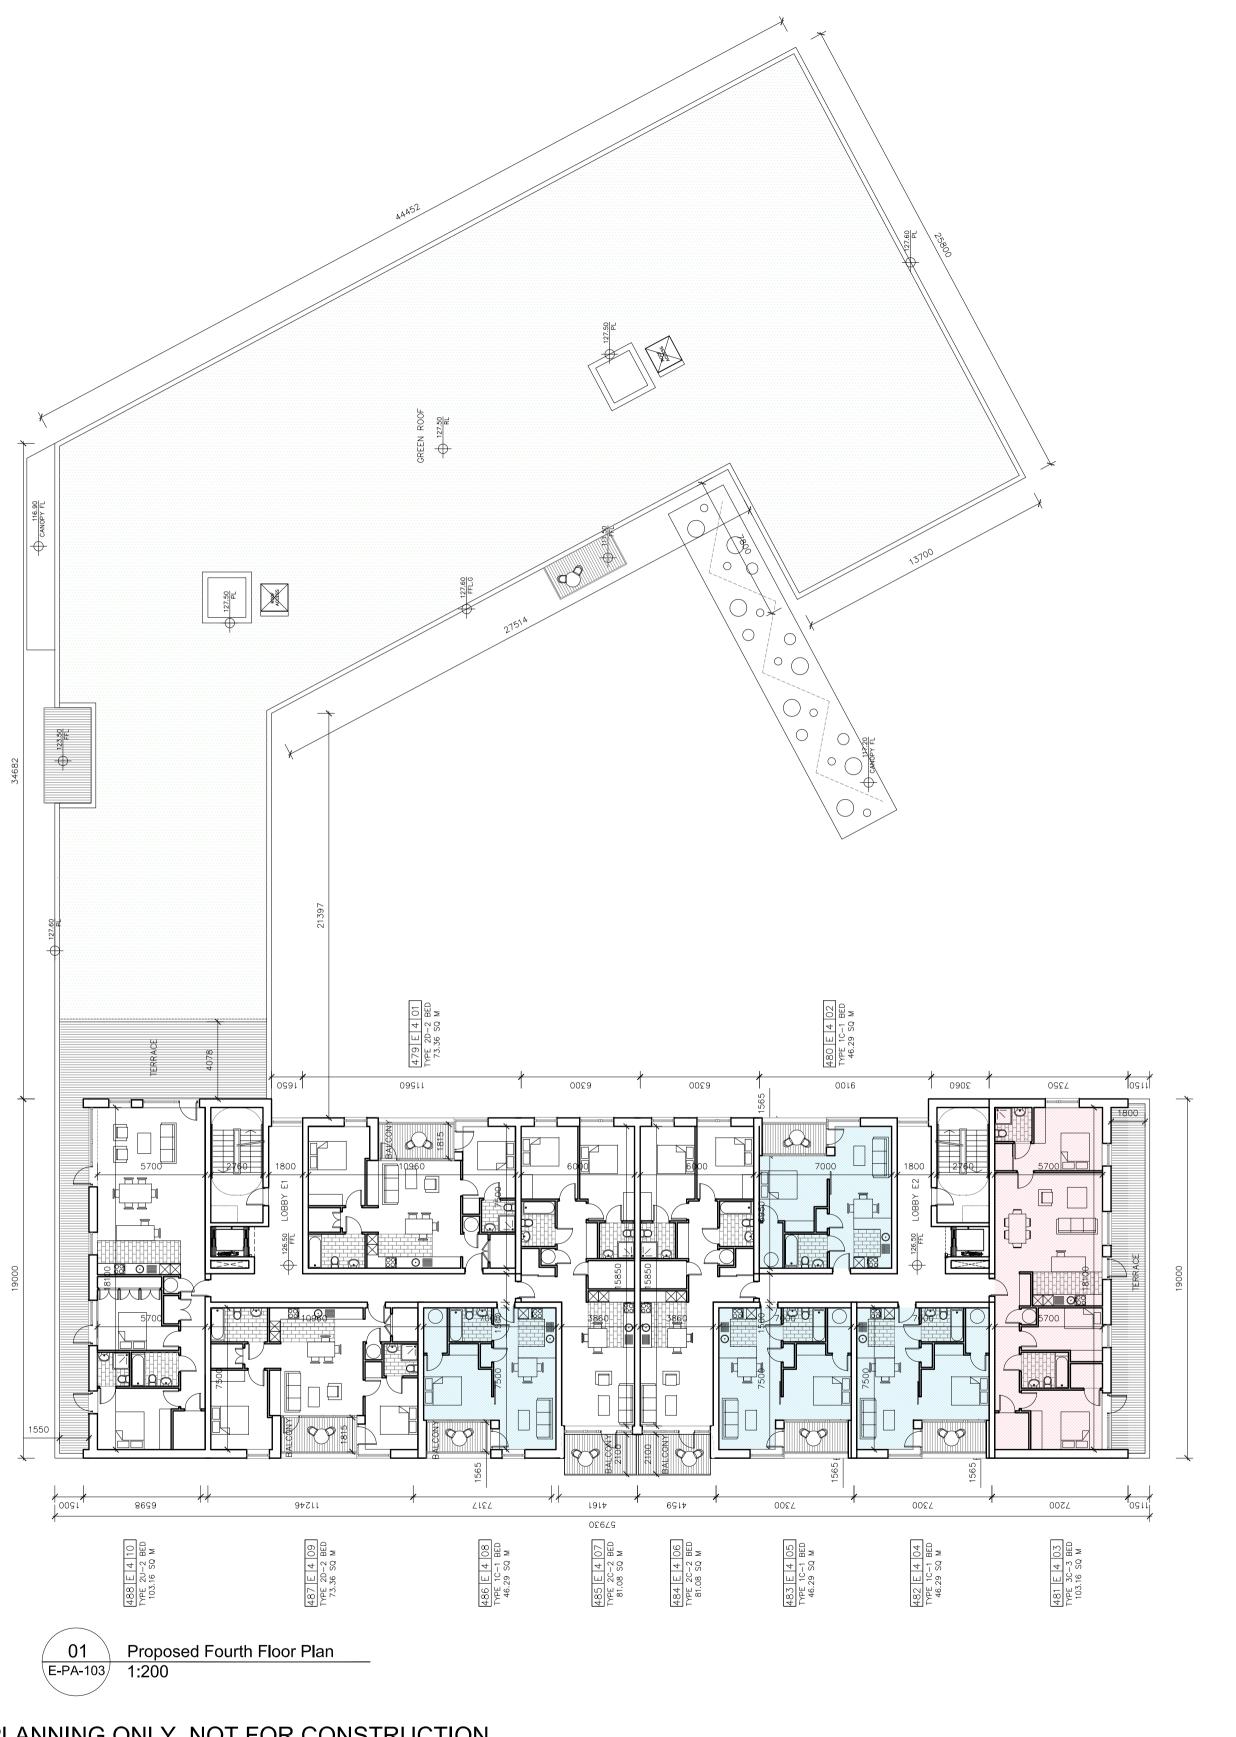

16/03/2018

1:200 @ A1

Drn. By

Adam Brzostek

Chkd. By

Tim Darmody

PLANNING

| Project. Strategic Housing Development, Fortunestown Lane,Saggart, Co.Dublin. |                            |  |  |  |  |
|-------------------------------------------------------------------------------|----------------------------|--|--|--|--|
| BLOCK E PROPOSED FOURTH FLOOR & ROOF PLAN                                     |                            |  |  |  |  |
| Client. Greenacres                                                            | Greenacres Residential DAC |  |  |  |  |
| Dwg. No.                                                                      |                            |  |  |  |  |
|                                                                               |                            |  |  |  |  |