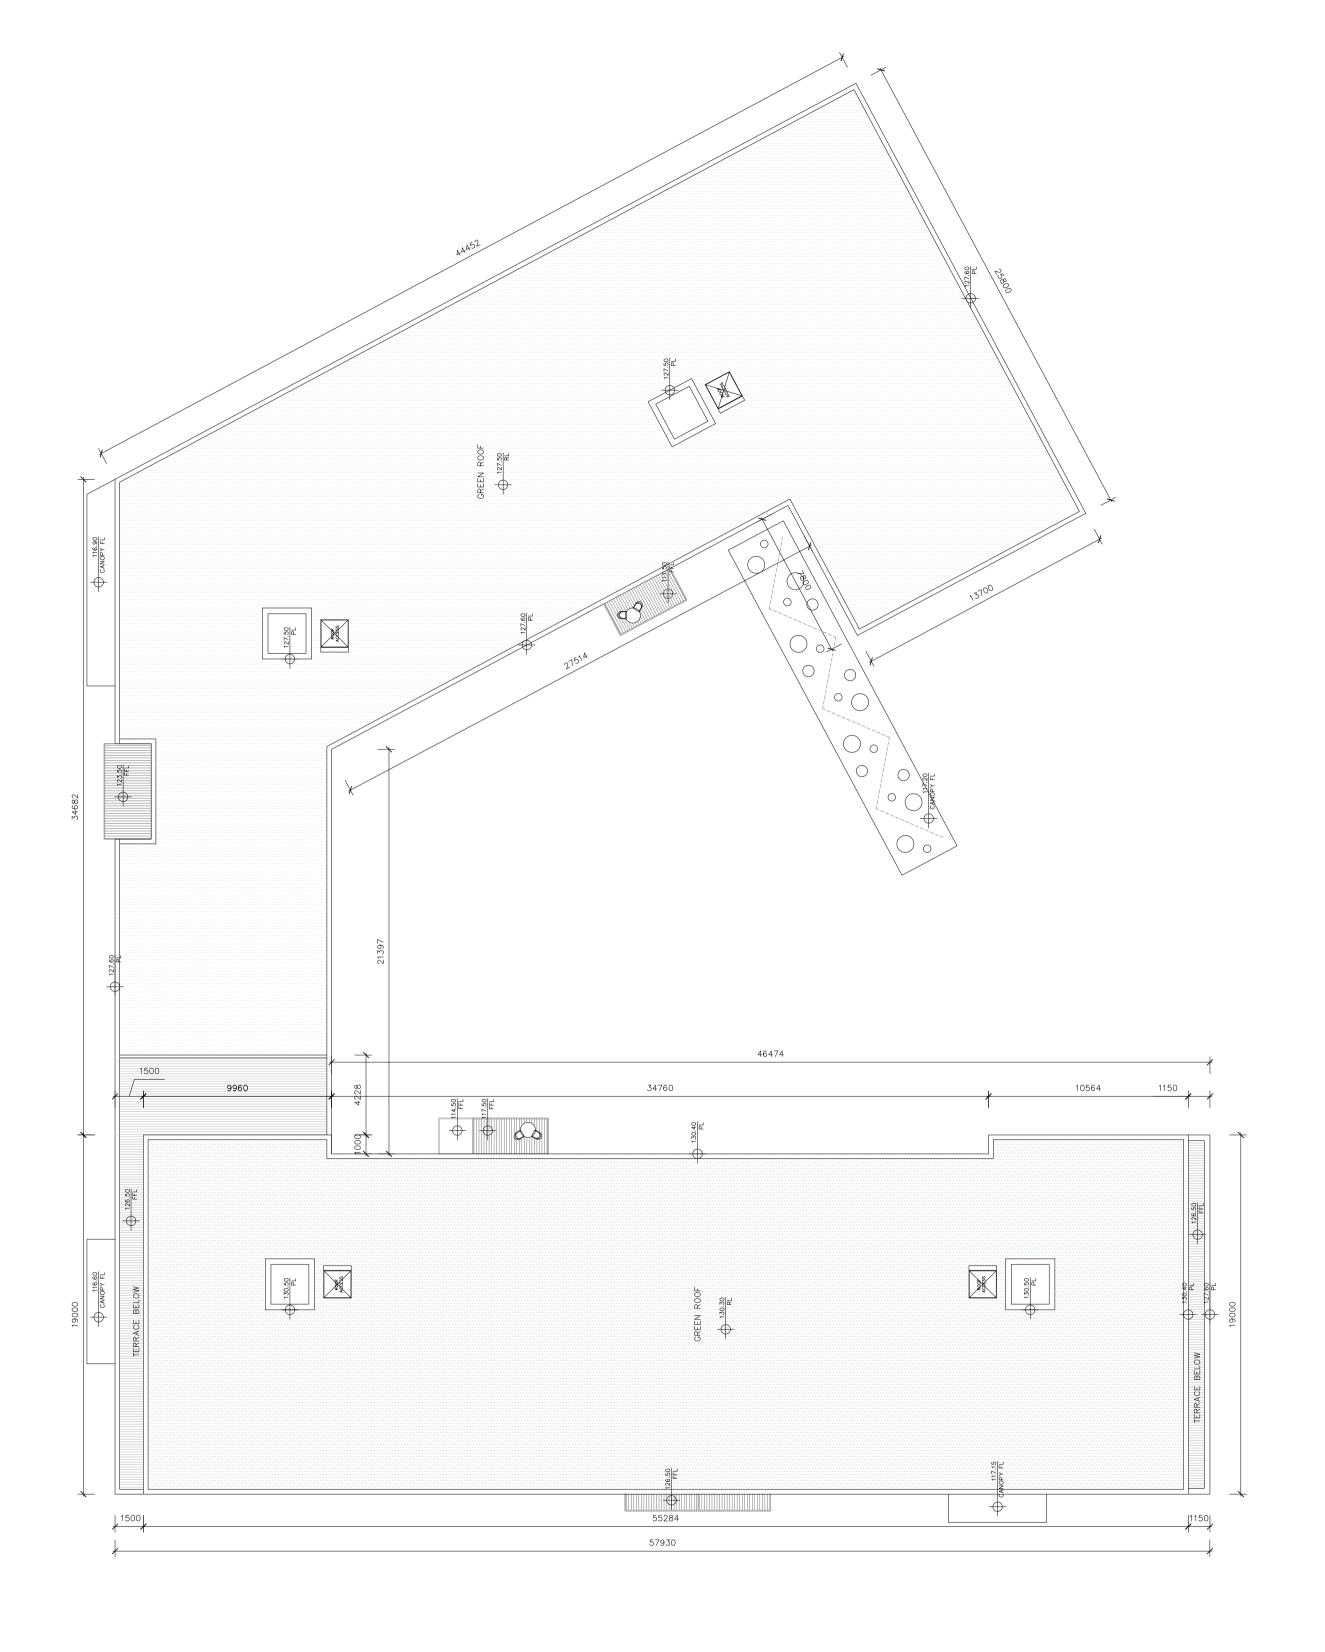

02 Proposed Roof Plan E-PA-103 1:200

16/03/2018

1:200 @ A1

Drn. By

Adam Brzostek

Chkd. By

Tim Darmody

PLANNING

| Project. Strategic Housing Development, Fortunestown Lane,Saggart, Co.Dublin. |                            |  |  |  |  |
|-------------------------------------------------------------------------------|----------------------------|--|--|--|--|
| BLOCK E PROPOSED FOURTH FLOOR & ROOF PLAN                                     |                            |  |  |  |  |
| Client. Greenacres                                                            | Greenacres Residential DAC |  |  |  |  |
| Dwg. No.                                                                      |                            |  |  |  |  |
|                                                                               |                            |  |  |  |  |