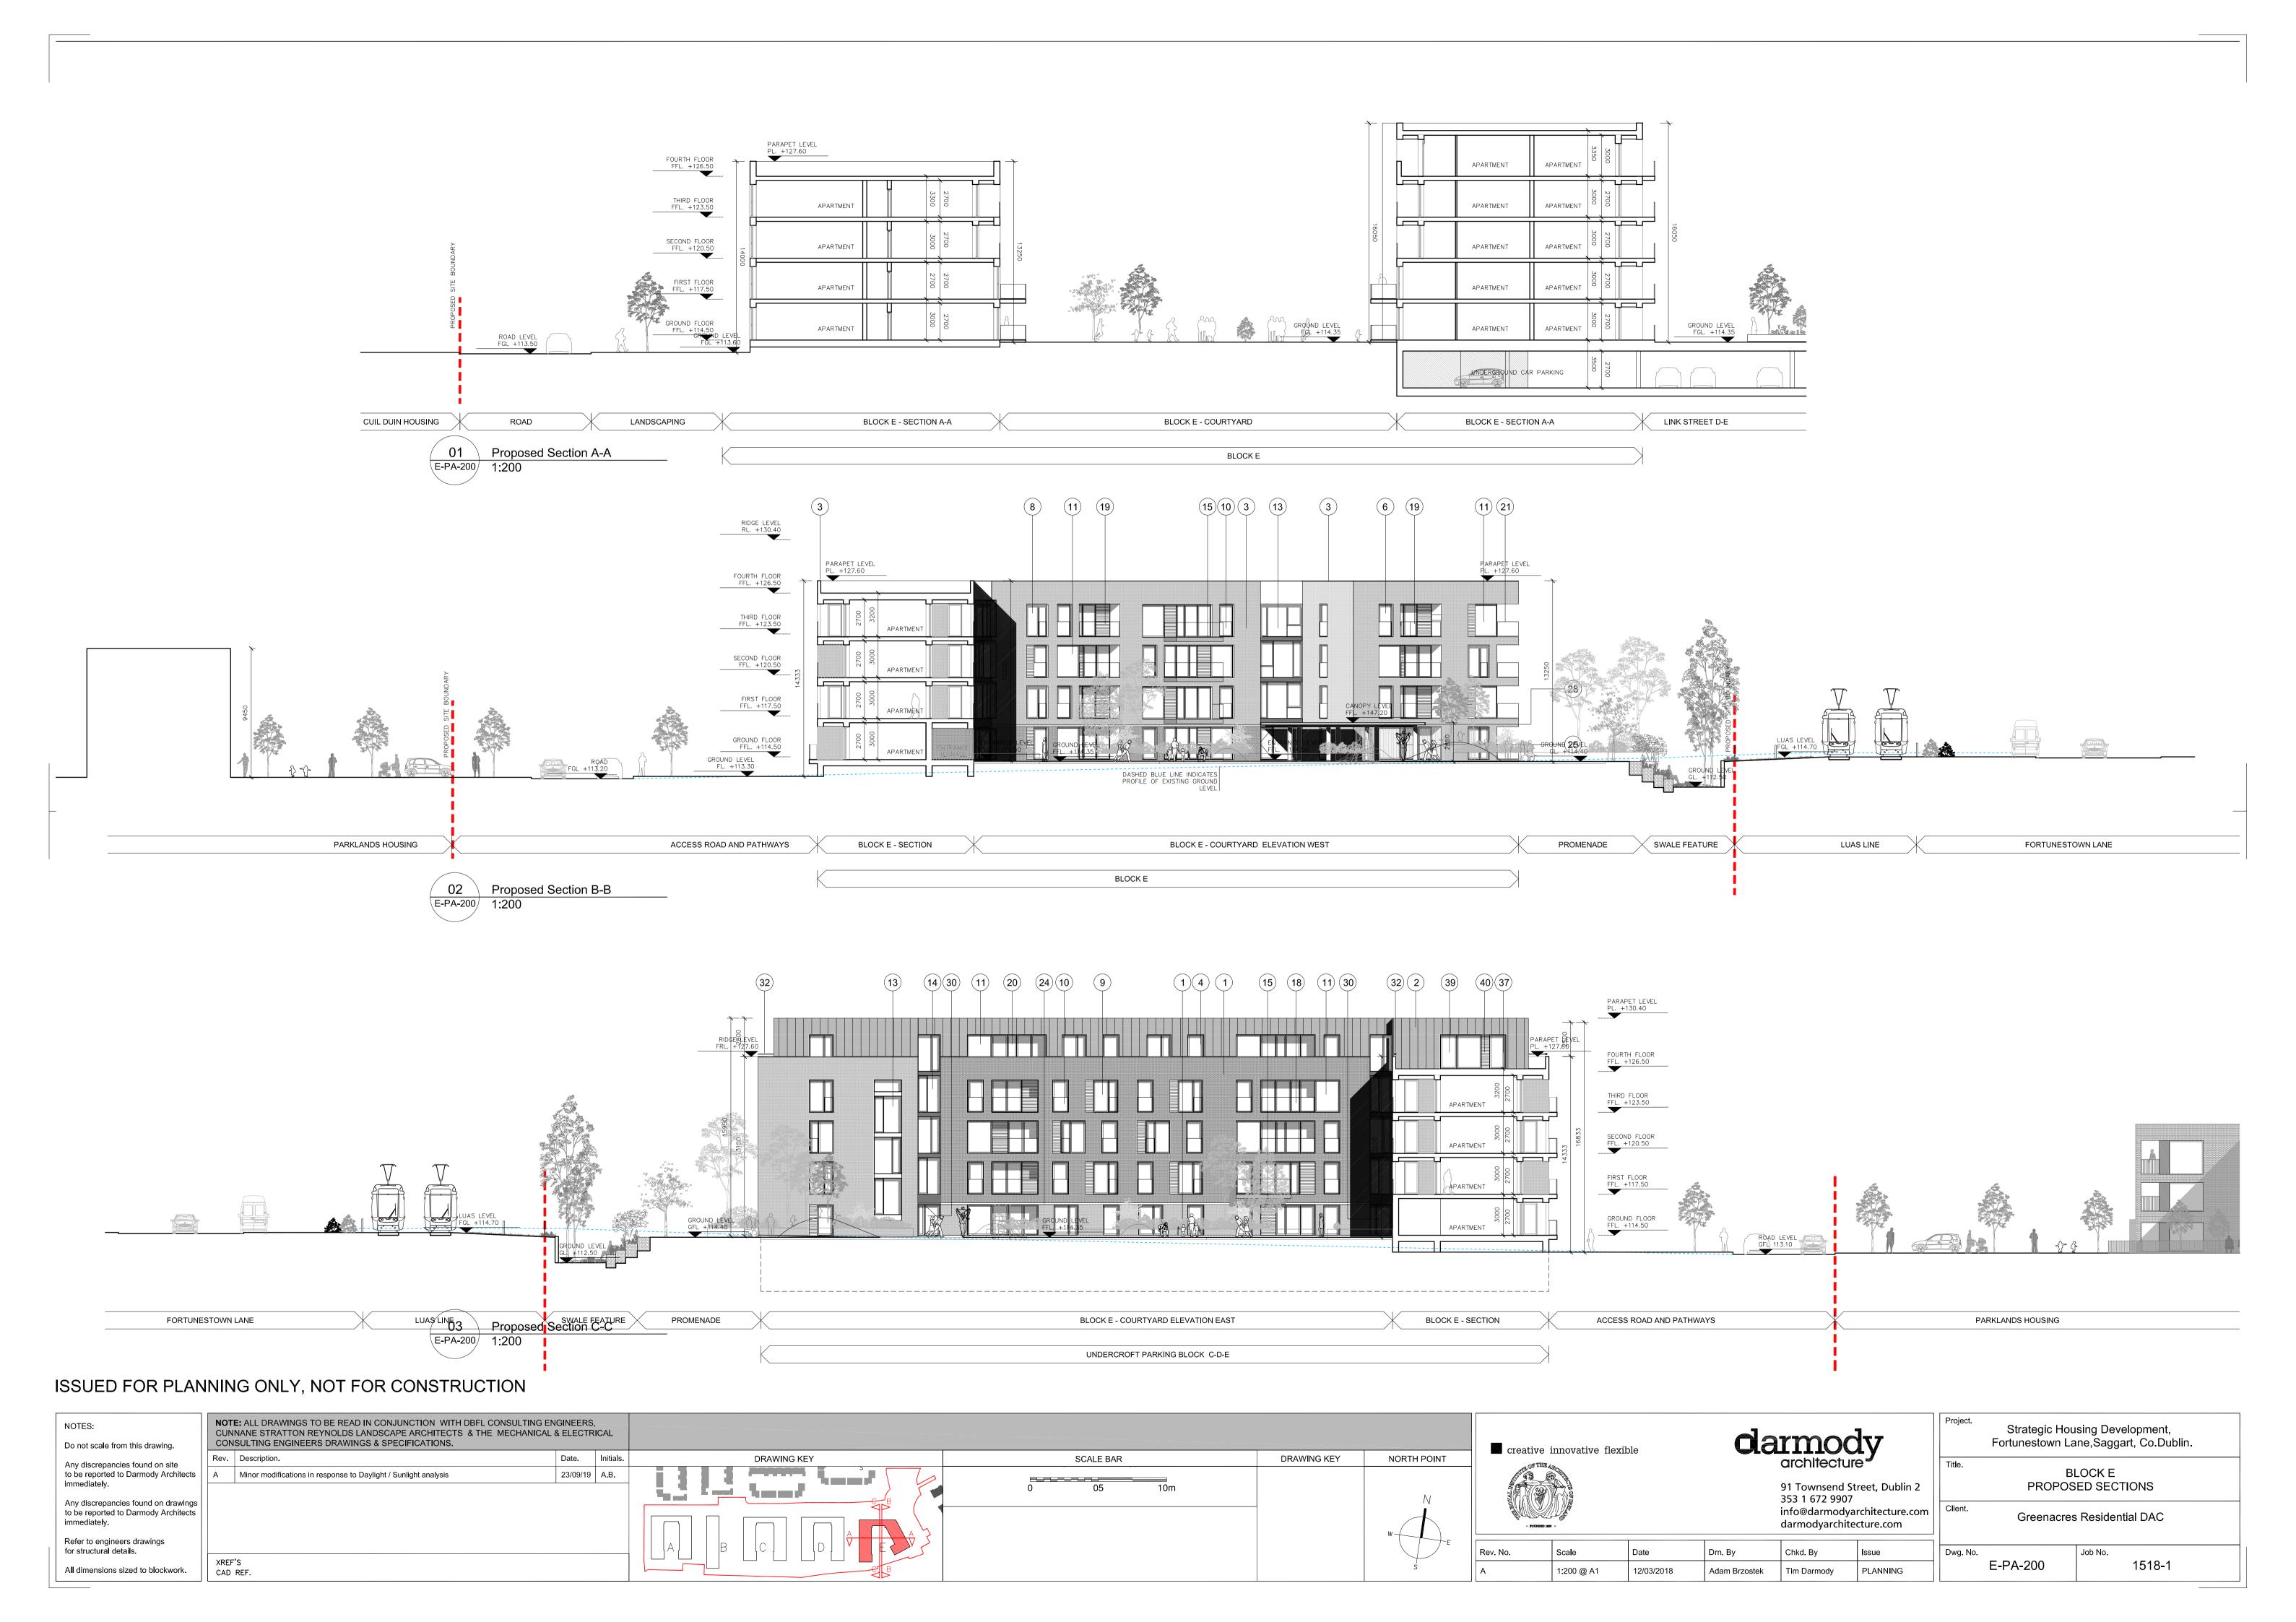

| creative       | innovative flexi | ble        | <b>d</b> a    | rmoc                                              | ly         | Project. |            | sing Development,<br>ine,Saggart, Co.Dublin. |
|----------------|------------------|------------|---------------|---------------------------------------------------|------------|----------|------------|----------------------------------------------|
| OF THE         |                  |            |               | 91 Townsend S                                     |            | Title.   |            | LOCK E<br>ED ELEVATIONS                      |
| - POURHIED 180 |                  |            |               | 353 1 672 9907<br>info@darmodya<br>darmodyarchite | ecture.com | Client.  | Greenacres | Residential DAC                              |
| Rev. No.       | Scale            | Date       | Drn. By       | Chkd. By                                          | Issue      | Dwg. No. |            | Job No.                                      |
| А              | 1:200 @ A1       | 12/03/2018 | Adam Brzostek | Tim Darmody                                       | PLANNING   |          | E-PA-300   | 1518-1                                       |