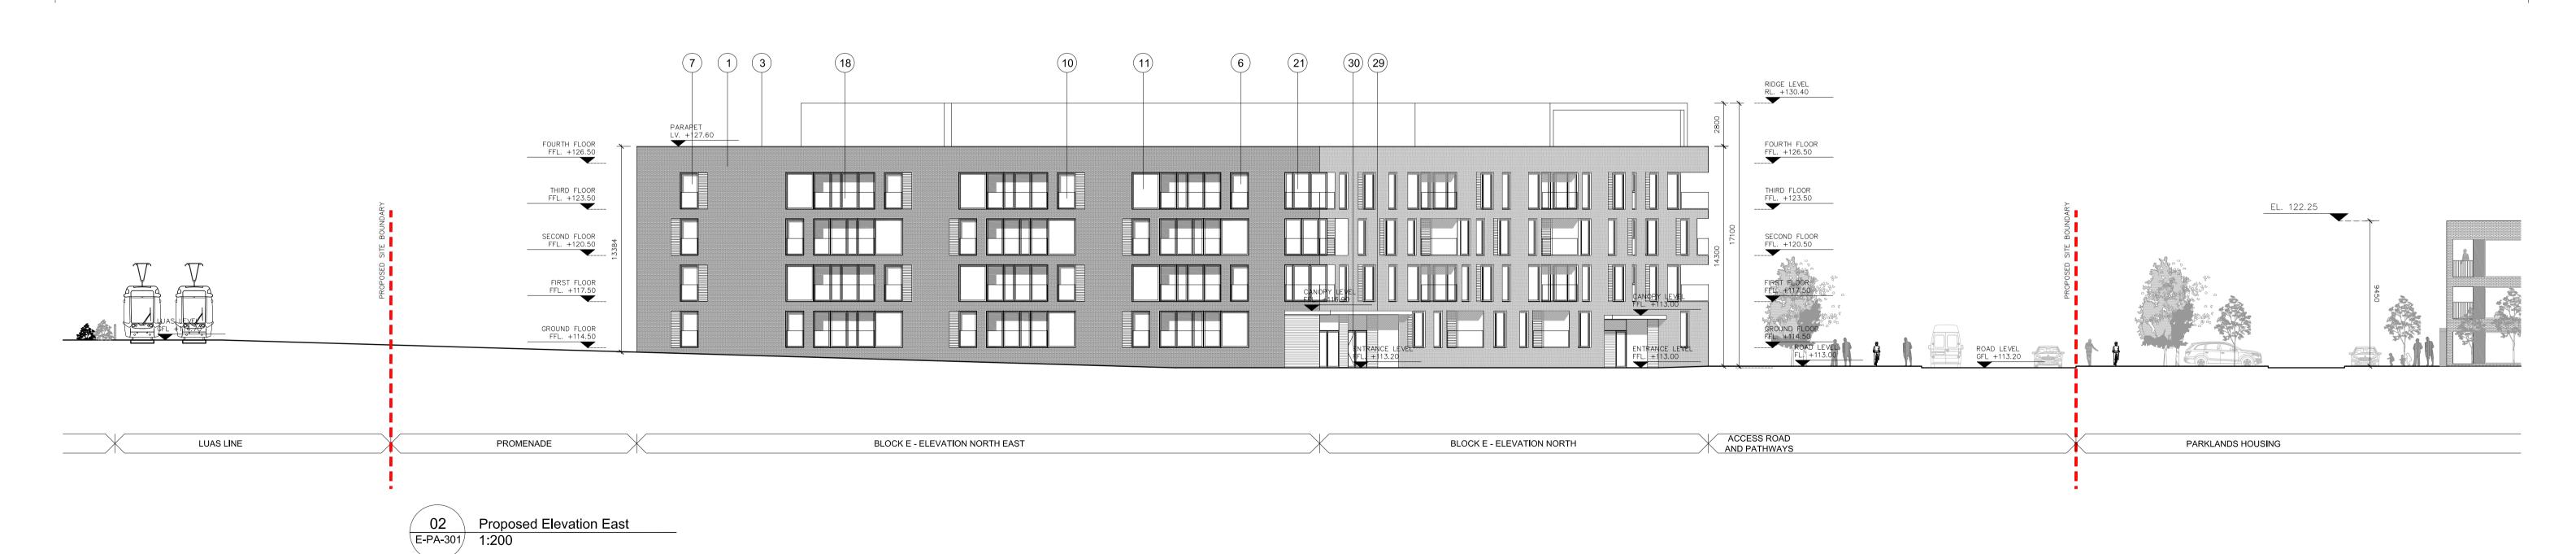

Adam Brzostek

Tim Darmody

PLANNING

05/12/2018

1:200 @ A1

| Project. | Strategic Housing Development, Fortunestown Lane,Saggart, Co.Dublin. |                   |  |  |  |  |
|----------|----------------------------------------------------------------------|-------------------|--|--|--|--|
| Title.   | BLOCK E<br>PROPOSED ELEVATIONS                                       |                   |  |  |  |  |
| Client.  | Greenacres Residential DAC                                           |                   |  |  |  |  |
| Dwg. No. | E-PA-301                                                             | Job No.<br>1518-1 |  |  |  |  |